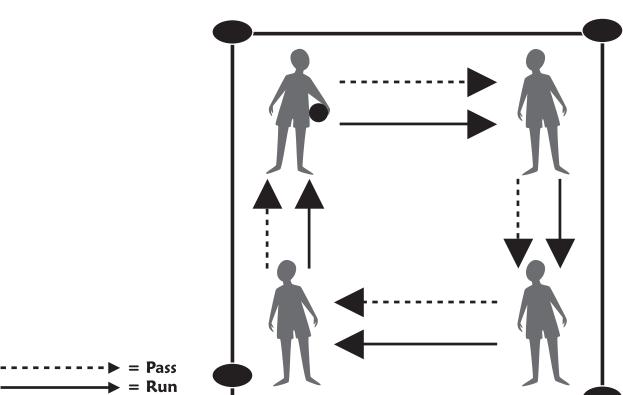

#### **CORNER TO CORNER GIVE AND GO**

1 person per corner. Pass to your R, follow the pass and stay at the new corner. Ball goes 5X arond to the R, then switch directions.