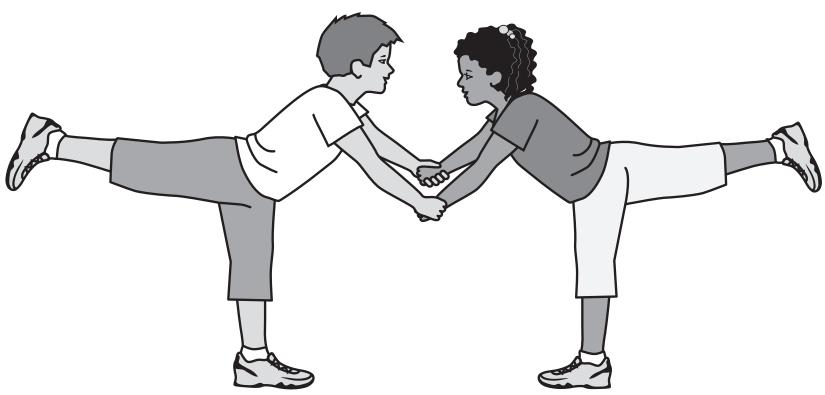

## **FUN STATION CARD**PARTNER STUNTS #8

#### **DOUBLE SCALE**

Stand facing partner. Both lift 1 leg behind you and lean toward each other. Hold each other's hands, arms outstretched. Hold.