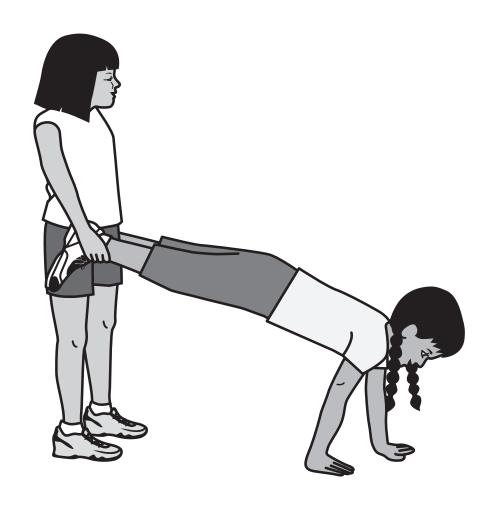

## **FUN STATION CARD**PARTNER STUNTS #5

#### **WHEELBARROW**

Base partner in push-up position. Top partner grabs 1 ankle then the other of base. Base walks using hands, top follows carrying legs.