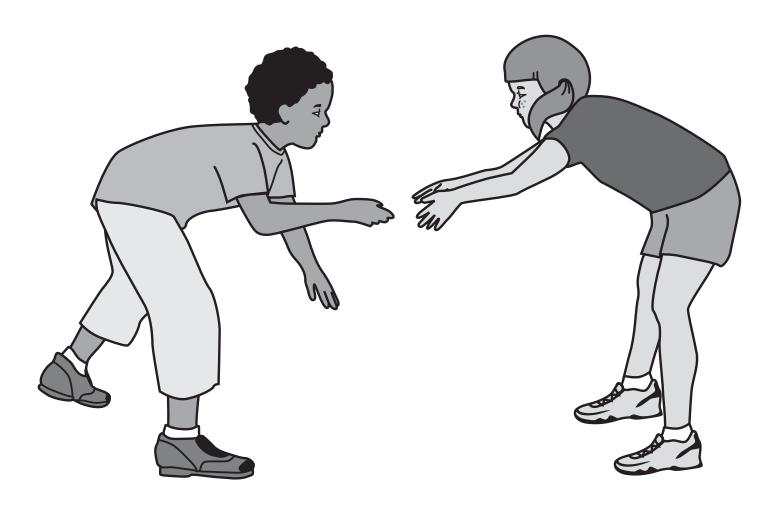

## FUN STATION CARD KNEE TAG

On signal, try to tag each other's knees. Play for points until signal.

**FITNESS CIRCUITS** 