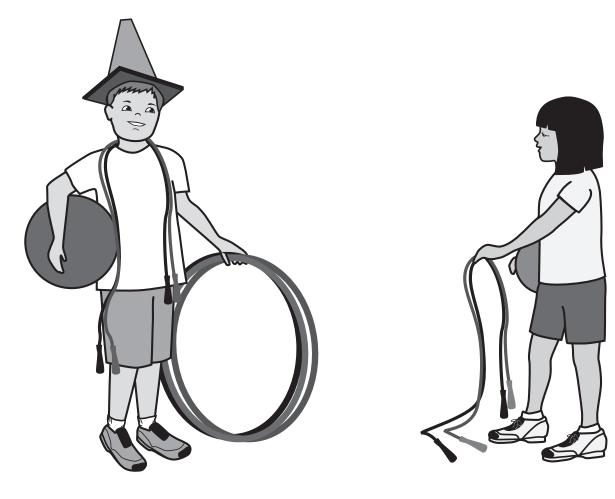

# FUN STATION CARD EQUIPMENT MANAGER

(Need 10-12 various pieces of athletic equipment.)
Choose 1 participant to be the "Equipment Manager."
Hand them as many pieces of equipment as they can hold. If time, try with a different person.