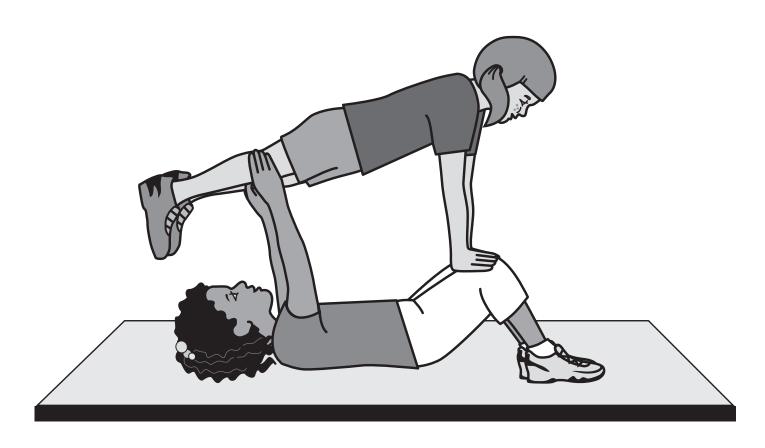

### **FUN STATION CARD**PARTNER STUNTS #6

### **HORIZONTAL STAND**

Base partner, lay flat on your back, knees bent. Top partner straddles base, facing feet with hands on base's knees. Base grabs top's ankles. When base says "Ready, go" the base straightens arms up holding top's ankles. Top pushes off and extends body horizontally. Top is now parallel to the floor.